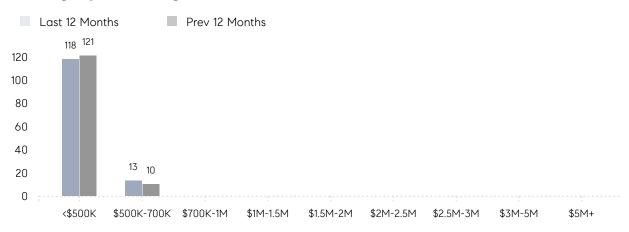

RICE  | 102%      | 100%      |          |
|                | AVERAGE SOLD PRICE | \$369,227 | \$357,338 | 3%       |
|                | # OF CONTRACTS     | 9         | 6         | 50%      |
|                | NEW LISTINGS       | 5         | 7         | -29%     |
| Condo/Co-op/TH | AVERAGE DOM        | 72        | -         | -        |
|                | % OF ASKING PRICE  | 99%       | -         |          |
|                | AVERAGE SOLD PRICE | \$265,000 | -         | -        |
|                | # OF CONTRACTS     | 0         | 0         | 0%       |
|                | NEW LISTINGS       | 0         | 0         | 0%       |

# Compass New Jersey Market Report

## Somerville

### DECEMBER 2021

### Monthly Inventory



### Contracts By Price Range



### Listings By Price Range



# COMPASS



Compass makes no representations or warranties, express or implied, with respect to future market conditions or prices of residential product at the time the subject property or any competitive property is complete and ready for occupancy or with respect to any report, study, finding, recommendation or other information provided by Compass herein. Moreover, no warranty, express or implied, is made or should be assumed regarding the accuracy, adequacy, completeness, legality, reliability, merchantability or fitness for a particular purpose of any information, in part or whole, contained herein. All material is presented with the understanding that Compass shall not be deemed to provide legal, accounting or other professional services. This is not intended to solicit the purch