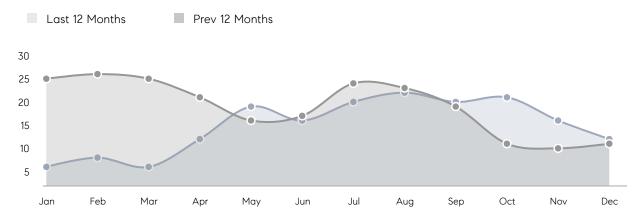

| 31        | 19%      |
|                | % OF ASKING PRICE  | 102%      | 100%      |          |
|                | AVERAGE SOLD PRICE | \$369,227 | \$357,338 | 3%       |
|                | # OF CONTRACTS     | 9         | 6         | 50%      |
|                | NEW LISTINGS       | 5         | 7         | -29%     |
| Condo/Co-op/TH | AVERAGE DOM        | 72        | -         | -        |
|                | % OF ASKING PRICE  | 99%       | -         |          |
|                | AVERAGE SOLD PRICE | \$265,000 | -         | -        |
|                | # OF CONTRACTS     | 0         | 0         | 0%       |
|                | NEW LISTINGS       | 0         | 0         | 0%       |

# Compass New Jersey Market Report

## Somerville

### DECEMBER 2021

### Monthly Inventory



### Contracts By Price Range



### Listings By Price Range



# COMPASS



Compass makes no representations or warranties, express or implied, with respect to future market conditions or prices of residential product at the time the subject property or any competitive property is complete and ready for occupancy or with respect to any report, study, finding, recommendation or other information provided by Compass herein. Moreover, no warranty, express or implied, is made or should be assumed regarding the accuracy, adequacy, completeness, legality, reliability, merchantability or fitness for a particular purpose of any information, in part or whole, contained herein. All material is presented with the understanding that Compass shall not be deemed to provide legal, accounting or other p