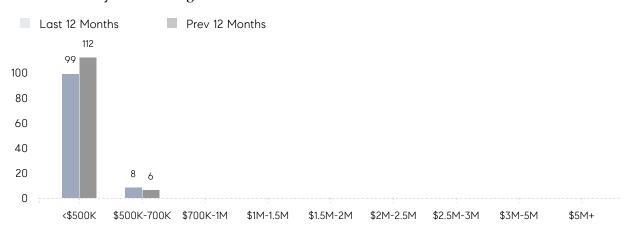

| % OF ASKING PRICE  | 102%      | 100%      |          |
|                | AVERAGE SOLD PRICE | \$369,227 | \$357,338 | 3%       |
|                | # OF CONTRACTS     | 9         | 6         | 50%      |
|                | NEW LISTINGS       | 5         | 7         | -29%     |
| Condo/Co-op/TH | AVERAGE DOM        | 72        | -         | -        |
|                | % OF ASKING PRICE  | 99%       | -         |          |
|                | AVERAGE SOLD PRICE | \$265,000 | -         | -        |
|                | # OF CONTRACTS     | 0         | 0         | 0%       |
|                | NEW LISTINGS       | 0         | 0         | 0%       |

# Compass New Jersey Market Report

## Somerville

### DECEMBER 2021

### Monthly Inventory



### Contracts By Price Range



### Listings By Price Range



# COMPASS



Compass makes no representations or warranties, express or implied, with respect to future market conditions or prices of residential product at the time the subject property or any competitive property is complete and ready for occupancy or with respect to any report, study, finding, recommendation or other information provided by Compass herein. Moreover, no warranty, express or implied, is made or should be assumed regarding the accuracy, adequacy, completeness, legality, reliability, merchantability or fitness for a particular purpose of any information, in part or whole, contained herein. All material is presented with the understanding that Compass shall not be deemed to provide legal, accounting or other professional services. This is no